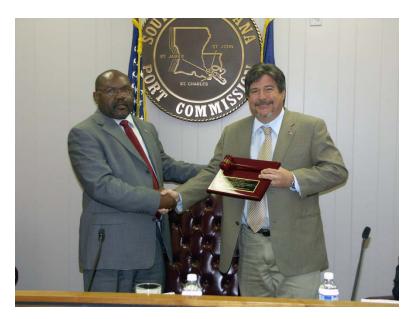

## MURRAY, FOLSE RECOGNIZED AND REMEMBERED AT APRIL COMMISSION MEETING

During the April 2010 regular commission meeting, Commissioner Joey Murray was recognized for his years of service (*March 2005 – March 2010*) as Commission President. Commission President Louis A. Joseph presented a plaque to Mr. Murray acknowledging his efforts and dedication. Mr. Murray remains on the board of Commissioners, serving as Executive Vice President.

His daughter, Melissa M. Folse, has since joined the Port of South Louisiana team to carry on her father's role.

Pictured L-R: Commission President Louis A. Joseph and Commission Executive Vice President Joey Murray