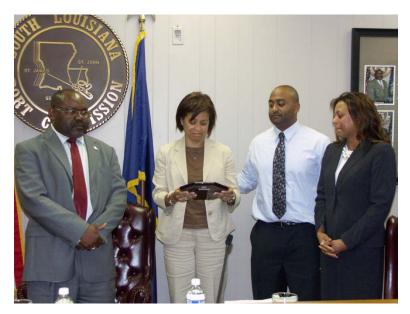

Mr. Joseph also presented a plaque, in memoriam, to the family of Nathan J. Folse for his years of dedication and service as legal counsel (*April 2005 – February 2010*) for the Port of South Louisiana. Mr. Folse, who was lost tragically in an automobile accident in February 2010, was a native of Donaldsonville, Louisiana and served as Assistant City Attorney for Donaldsonville, then as Assistant District Attorney for the 23<sup>rd</sup> Judicial District before becoming the Port's attorney. "He was a magnificent person...he always gave us good advice. [His passing was] a terrible blow," said Executive Director Joel T. Chaisson.

Pictured L-R: Commission President Louis A. Joseph, Mrs. Joni Moret Folse, Nathan J. Folse, Jr., and Melissa M. Folse

The Port of South Louisiana, a 54-mile port district on the Mississippi River between New Orleans and Baton Rouge, is the largest tonnage port in the Western Hemisphere. The cargo it handles accounts for over 50 percent of all Louisiana imports/exports.